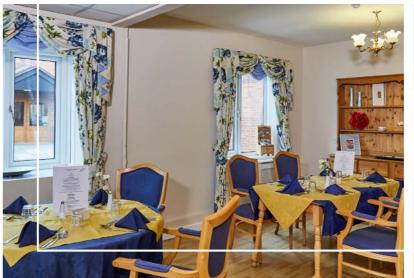

# Delicious food and life-enriching activities

We place great importance on ensuring variety and choice – from a wide range of life-enriching events, entertainment and activities to delicious seasonal menus.

Residents have a choice of nutritionally balanced meals three times a day, which along with our snack menu, offers residents a wide choice at a time that suits them.

A selection of freshly prepared cakes and biscuits to complement our teas and coffees are always available.

Our life-enrichment programme promotes positive well-being and offers regular events, entertainment and excursions out of the home.

Delicious and nutritious seasonal meals

Tailored activities programme • Private dining